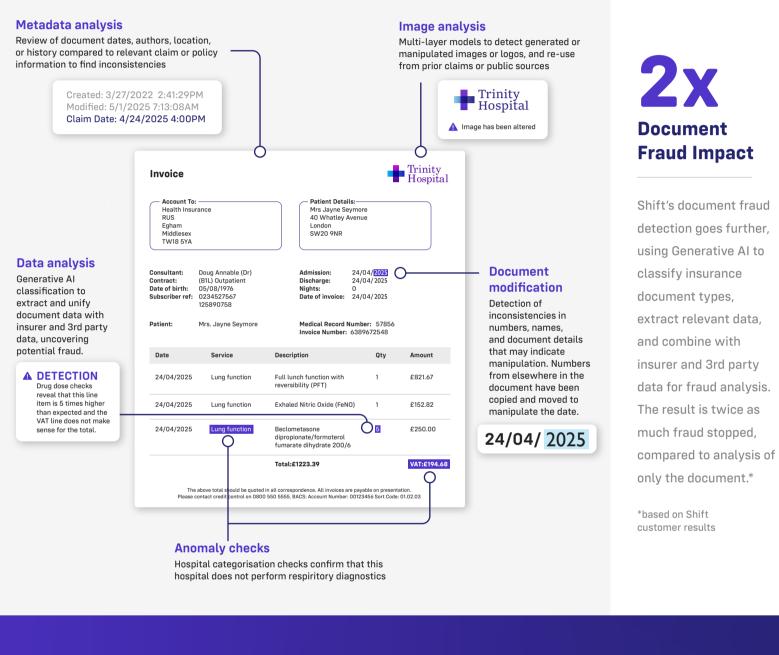

# Advanced AI and insurance expertise to find and stop document fraud

Manipulation and generation of insurance documents has become a cutting-edge challenge for insurers. Shift's Generative AI and predictive analytics combines with insurance expertise to detect generated, manipulated, or re-used images and documents, and fraud suspicion based on extracted document data.

#### **Insurance document expertise**

Dozens of document classifications to gather the relevant data from photos, invoices, reports, personal identification, handwritten documents, and more across 7+ languages.