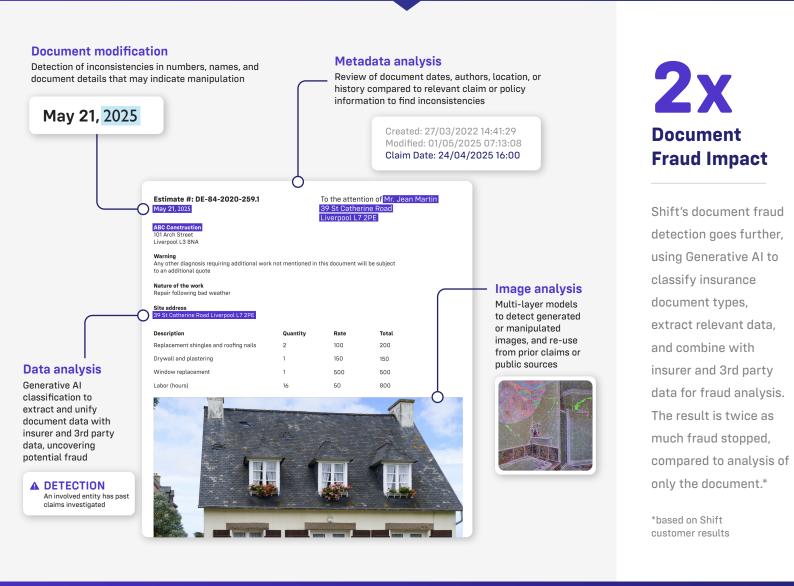

# Advanced AI and insurance expertise to find and stop document fraud

Manipulation and generation of insurance documents has become a cutting-edge challenge for insurers. Shift's Generative AI and predictive analytics combines with insurance expertise to detect generated, manipulated, or re-used images and documents, and fraud suspicion based on extracted document data.